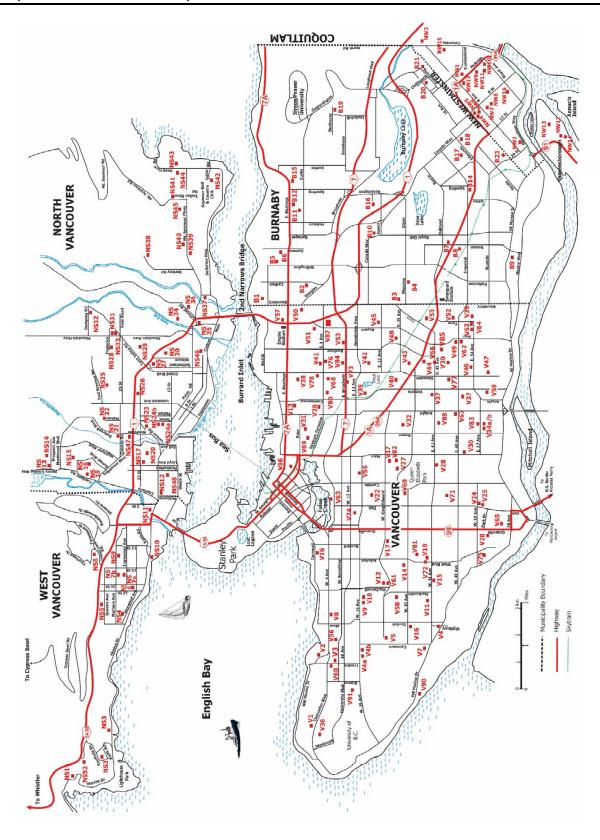

| BURNABY SCHOOLS / PARKS (B)         | TYPE     | #    | ADDRESS                                                             |
|-------------------------------------|----------|------|---------------------------------------------------------------------|
| Bonsor Park                         | (AW)     | B8   | Bonsor and Central Boulevard                                        |
| Burnaby 2000                        | (AW)     | B19  | Underhill Avenue and Forest Grove                                   |
| Burnaby Heights / Eton / Park       | (G)      | B1   | Esmond and Eton Streets                                             |
| Burnaby Lake West Complex, #1,2,3,4 | (AT)     | B16  | Kensington Ave and Laurel Street                                    |
| Burnaby North Secondary School      | (AT)     | B11a | 751 Hammarskjold Drive                                              |
| Byrne Creek Secondary School        | (AT)     | B23  | 18 <sup>th</sup> Street and 10 <sup>th</sup> Avenue                 |
| Cariboo Oval                        | (AT)     | B20  | Cariboo Hill Secondary School, Armstrong Ave, opposite Taylor Place |
| Cariboo Park                        | (AW)     | B21  | Cariboo Road and Armstrong Avenue                                   |
| Cascade School                      | (AW)     | В3   | Smith and Fir Streets                                               |
| Confederation Park                  | (G & AW) | B5   | Willingdon Avenue and Pandora Street                                |
| Confederation Park (Upper)          | (G)      | B6   | Gamma Avenue and Pandora Street                                     |
| Edmonds School                      | (AW)     | B18  | Edmonds Street and Canada Way                                       |
| Harwood Park                        | (G)      | B10  | Royal Oak Avenue and Hardwick Street                                |
| Kensington Park                     | (G)      | B11b | Curtis Street and Kensington Avenue                                 |
| Kensington Park                     | (AW)     | B12  | Curtis Street and Kensington Avenue                                 |
| Rene Memorial Park                  | (AW)     | B14  | Balmoral Street and Sperling Avenue                                 |
| Richmond Park                       | (G)      | B17  | Elwell Street and Humphries Avenue                                  |
| Riverway Sports Complex             | (G)      | В9   | South Foot of Nelson Street                                         |
| Royal Oak School                    | (G)      | B7   | Kingsway and Nelson Street                                          |
| Wesburn Park                        | (G & AW) | B4   | Moscrop Street and Patterson Avenue                                 |
| Westridge School                    | (AW)     | B15  | Hastings Street and Duncan Avenue                                   |
| Willingdon Heights Park             | (G & AW) | B2   | Williams and Carleton Avenue                                        |

| BURNABY DISTRICT NEW<br>WESTMINSTER FIELDS (NW) | TYPE | #    | ADDRESS                        |
|-------------------------------------------------|------|------|--------------------------------|
| Anne Monk                                       | (AW) | NW1  | 715 McBride Boulevard          |
| Grimston Park                                   | (G)  | NW2  | 1826 Seventh Avenue            |
| Hume Park                                       | (G)  | NW3  | 598 Fader Street               |
| Mercer North                                    | (G)  | NW4  | Sixth Street at Tenth Avenue   |
| Mercer Oval                                     | (AT) | NW5  | Sixth Street at Tenth Avenue   |
| Mercer South                                    | (G)  | NW6  | Sixth Street at Tenth Avenue   |
| Moody Park North                                | (G)  | NW7  | Eighth Avenue at Tenth Street  |
| Moody Park South                                | (G)  | NW8  | Seventh Avenue at Tenth Street |
| Queen's Park East                               | (AT) | NW9  | First Street at Third Avenue   |
| Queen's Park South                              | (G)  | NW10 | First Street at Third Avenue   |
| Queen's Park Stadium                            | (G)  | NW11 | First Street at Third Avenue   |
| Queensborough Middle School                     | (G)  | NW12 | 833 Salter Street              |
| Queensborough Park                              | (G)  | NW13 | Derwent Way at Ewen Avenue     |
| Ryall Park                                      | (G)  | NW14 | 840 Salter Street              |
| Sapperton Park                                  | (G)  | NW15 | 346 Sherbrooke Street          |
| Simcoe Park                                     | (G)  | NW16 | 701 Ontario St                 |
| Terry Hughes Park                               | (G)  | NW17 | Park Crescent at Eighth Avenue |

| NORTH SHORE SCHOOLS / PARKS (NS) | TYPE     | #     | ADDRESS                                                                     |
|----------------------------------|----------|-------|-----------------------------------------------------------------------------|
| Blueridge Park                   | (G)      | NS38  | Top of Berkley Avenue                                                       |
| Bowen Island School              | (G)      | NS49  | Mount Gardner Road, Bowen Island                                            |
| Carisbrooke School               | (AW)     | NS25  | 510 East Carisbrooke Road                                                   |
| Caulfeild Elementary             | (AW)     | NS2   | 4685 Keith Road (off Marine Drive)                                          |
| Centennial Fields                | (G & AW) | NS50  | See Squamish Brennan below                                                  |
| Cleveland Park                   | (G)      | NS13  | Capilano Road / Nancy Greene Way and Prospect Avenue                        |
| Cleveland School                 | (AW)     | NS18  | East off Capilano Road on Mt. Crown                                         |
| Confederation Park (N. Vcr)      | (AT)     | NS23  | West 21 <sup>st</sup> St.& Jones Avenue (south of Carson Graham Secondary)  |
| Cove Cliff School                | (AW)     | NS51  | 1818 Banbury, North Vancouver                                               |
| Cypress Park                     | (G)      | NS3   | Marine Drive and Morgan Crescent (east of Keith Rd)                         |
| Delbrook Park                    | (G & AW) | NS21  | Queens Road and Delbrook Avenue                                             |
| Dorothy Lynas School             | (AW)     | NS41  | Indian River Road                                                           |
| Eagle Harbour School             | (G)      | NS1   | Marine Drive and Westport Road                                              |
| Eldon Park                       | (G)      | NS16  | Off Eldon Road at Ruby Street                                               |
| Hamilton School                  | (G)      | NS19  | Hamilton Avenue and West 21st Street                                        |
| Handsworth School                | (G)      | NS15  | 1044 Edgewood Road                                                          |
| Heywood Park (N & S)             | (AW)     | NS20  | Hamilton Avenue and West 21st Street                                        |
| Inglewood                        | (AW)     | NS7a  | Inglewood Avenue and 17 <sup>th</sup> Street (behind YMCA)                  |
| Inter-river                      | (G)      | NS34  | North end of Premier Street                                                 |
| Irwin Park School                | (AW)     | NS4   | 2455 Haywood Avenue                                                         |
| Kilmer Park                      | (G & AW) | NS32  | Dempsey Road                                                                |
| Kinsmen Stadium                  | (G)      | NS24a | West 19 <sup>th</sup> Street and Jones Avenue                               |
| Kinsmen North                    | (AW)     | NS24b | West 19 <sup>th</sup> Street and Jones Avenue                               |
| Kirskstone Park                  | (G & AW) | NS29  | Kirkstone Road near Karen Magnesen Arena                                    |
| Klahanie Park                    | (AW)     | NS11  | Just North of Marine Drive and West of Capilano Road                        |
| Lillooet Park                    | (G)      | NS36  | Lillooet Road and Purcell Way (Capilano College)                            |
| Loutet Park                      | (G)      | NS30  | East 15 <sup>th</sup> to 17 <sup>th</sup> Streets (east of Grand Boulevard) |
| Lynn Valley Park                 | (G & AW) | NS31  | 3300 Mountain Highway                                                       |
| Mahon (Fey Burdett Stadium)      | (AW)     | NS24  | West 17 <sup>th</sup> and Jones Avenue                                      |
| Maplewood School                 | (AW)     | NS37  | 420 Seymour River Place                                                     |
| McCartney Creek                  | (G)      | NS40  | End of Northlands, North off Mount Seymour Parkway                          |
| Montroyal School                 | (AW)     | NS14  | 5310 Sonora Drive                                                           |
| Myrtle Park                      | (G & AW) | NS43  | Cliffmont Road and Dollarton Highway                                        |
| Norgate School                   | (AW)     | NS48  | 1295 Sowden (near Pemberton)                                                |
| Norgate Park                     | (G)      | NS12  | Tatlow Avenue, off Marine Drive                                             |
| Norseman Park                    | (G)      | NS26  | East 23 <sup>rd</sup> Street, East of Lonsdale Avenue                       |
| Parkgate Park                    | (G)      | NS45  | North off Mt. Seymour Parkway on Park Gate                                  |
| Pauline Johnson School           | (G)      | NS6   | 1150 22 <sup>nd</sup> Street                                                |
| Ridgeview School                 | (G & AW) | NS9   | Mathers Avenue and 12 <sup>th</sup> Street                                  |
| Roche Point Park                 | (G)      | NS42  | 4000 Dollar Road                                                            |
| Rockridge High School            | (G)      | NS52  | 5350 Headland Drive                                                         |
| Ross Road School                 | (AW)     | NS33  | 2875 Bushnell Place                                                         |

| NORTH SHORE SCHOOLS / PARKS (NS) | TYPE | #    | ADDRESS                                        |
|----------------------------------|------|------|------------------------------------------------|
| Sentinel School                  | (G)  | NS8  | 1250 Chartwell Drive                           |
| Seycove School                   | (G)  | NS44 | 1204 Caledonia Avenue                          |
| Seylynn Park                     | (G)  | NS35 | Mountain Highway and Fern Street               |
| Sunrise Park                     | (AW) | NS46 | East 4 <sup>th</sup> Street and Kennard        |
| Sowden Park                      | (G)  | NS17 | 23 <sup>rd</sup> Street and Lloyd Avenue       |
| Sutherland School                | (AT) | NS27 | 1860 Sutherland Avenue                         |
| William Grifffin                 | (AT) | NS47 | 851 Queens Road (behind recreation centre)     |
| Windsor School                   | (AT) | NS39 | 931 Broadview Drive, off Mount Seymour Parkway |
| West Vancouver Secondary         | (G)  | NS7b | 1750 Mathers Avenue (behind the school)        |

| VANCOUVER SCHOOLS / PARKS (V)   | TYPE     | #    | ADDRESS                                                        |
|---------------------------------|----------|------|----------------------------------------------------------------|
| Andy Livingston E & W           | (AT)     | V86  | Pacific between Carroll and Quebec                             |
| Beaconsfield Park               | (G & AW) | V42  | East 15th Avenue and Penticton Street                          |
| Bobolink Park NW & SW           | (G)      | V47  | East 60th Avenue and Nanaimo Street                            |
| Britannia School                | (G & AW) | V26  | 1001 Cotton Drive                                              |
| Carnarvon Park S.               | (G)      | V10  | West 16th Avenue and Carnarvon Street                          |
| Carnarvon School                | (AW)     | V09  | 3400 Balaclava Street (west of Carnarvon Park)                 |
| Clinton Park N and S            | (G)      | V41  | East 1st Avenue and Penticton Street                           |
| David Lloyd George School       | (G)      | V65  | 8370 Cartier Street                                            |
| Douglas Park S.W. and N.E.      | (G)      | V22  | West 20th Avenue and Heather Street                            |
| Douglas School                  | (AW)     | V59  | 7550 Victoria Drive, between 57th and 59th Avenue              |
| Earles Park                     | (G)      | V66  | East 41st Avenue and Earles                                    |
| Empire N and S                  | (AT)     | V57  | East of the PNE on Hastings at Cassiar (Vancouver)             |
| Gladstone School                | (AW)     | V40  | 4105 Gladstone Street                                          |
| Hillcrest North                 | (G)      | V27  | East 29 <sup>th</sup> Avenue and Ontario Street                |
| Hillcrest 8-aside               | (AT)     | V27  | Midlothian and Dinmont Streets                                 |
| Jericho Beach                   | (T)      | V02a | 4th Avenue to NW Marine Dr; right at Discovery St. (at hostel) |
| Kensington Park N. and S.       | (G)      | V35  | East 33rd Avenue and Knight Street                             |
| Kerrisdale School Lower & Upper | (AW)     | V11  | West 41st Avenue and Carnarvon Street                          |
| Kingsford-Smith School          | (AW)     | V46  | 6901 Elliot Street                                             |
| Locarno Park                    | (G & AW) | V02b | Across the street from Jericho Beach Park                      |
| Maquinna School                 | (G)      | V76  | 2684 East 2nd Avenue                                           |
| Memorial South                  | (T)      | V88  | East 43 <sup>rd</sup> Avenue & Prince Albert Street            |
| Memorial West Park              | (G)      | V06  | West 33 <sup>rd</sup> Avenue and Dunbar Street                 |
| Moberly Park N. and S.          | (G)      | V34a | East 59 <sup>th</sup> Avenue and Prince Albert Street          |
| Moberly School                  | (AW)     | V34b | 1000 East 59 <sup>th</sup> Avenue                              |
| Musqueam Turf                   | (AT)     | V90  | 4380 Musqueam Drive                                            |
| Nanaimo Park                    | (G)      | V77  | Nanaimo and East 46 <sup>th</sup> Avenue                       |
| Nelson School                   | (G & AW) | V78  | 2235 Kitchener Street                                          |
| Norquay School                  | (AW)     | V43  | 4710 Slocan Street                                             |
| Oak Park E., W. and A.W         | (G & AW) | V25  | Oak Street and West 59 <sup>th</sup> Avenue                    |
| Point Grey Turf                 | (AT)     | V19  | 5350 East Boulevard                                            |
| Shannon Park                    | (G)      | V20  | West 61 <sup>st</sup> Avenue and Adera Street                  |

| VANCOUVER SCHOOLS / PARKS (V) | TYPE | #   | ADDRESS                                             |
|-------------------------------|------|-----|-----------------------------------------------------|
| Southlands School             | (AW) | V07 | 5350 Camosun Street at West 37 <sup>th</sup> Avenue |
| Strathcona Park               | (AW) | V31 | Campbell Avenue and Prior Street                    |
| Trillium                      | (T)  | V89 | Malkin Avenue & Thornton Street                     |
| UBC Warren                    | (AT) |     | W. side of Thunderbird Park                         |
| UBC Baseball                  | (AT) | \   | SW Corner of Thunderbird Park                       |
| UBC Ken Woods                 | (AT) | V87 | Center of Thunderbird Park                          |
| UBC Baseball                  | (AT) |     | SW Corner of Thunderbird Park                       |
| University Hill               | (AT) | V91 | 3228 Ross Drive                                     |
| Van Tech Turf                 | (AT) | V84 | 2600 East Broadway (N. side of school)              |
| Waverly School                | (AW) | V30 | 6111 Elliott Street (beside Nanaimo Park)           |

### BURNABY, NEW WESTMINSTER, NORTH SHORE & VANCOUVER FIELDS 2016 / 2017

See playing field map at www.4districtsoccer.com