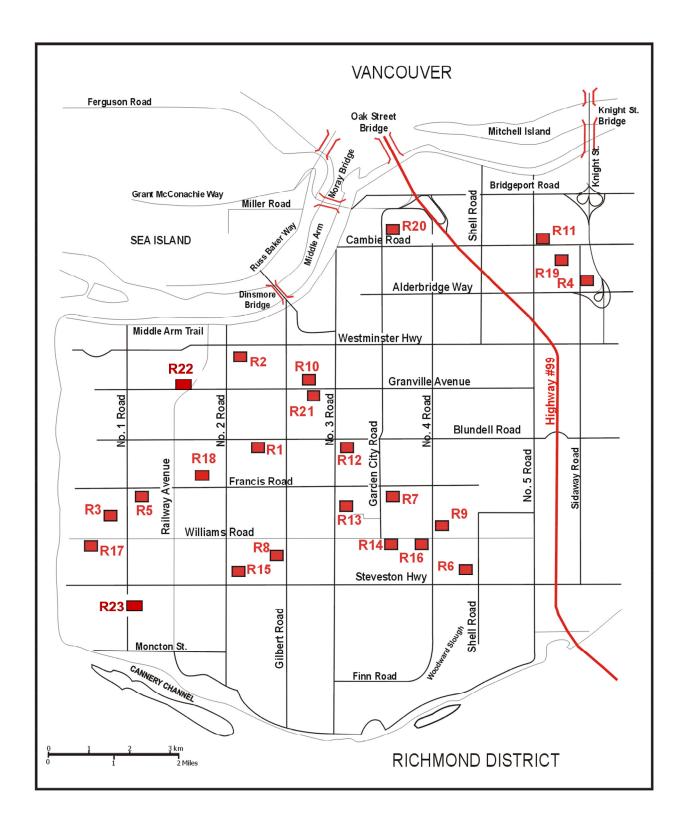

| RICHMOND SCHOOLS / PARKS (R) | TYPE     | #   | ADDRESS                                           |
|------------------------------|----------|-----|---------------------------------------------------|
| Blundell School Park         | (G)      | R1  | 6480 Blundell Rd                                  |
| Burnett School Park          | (G)      | R22 | 5011 Granville Street                             |
| Brighouse School Park        | (G)      | R2  | 6800 Azure Road                                   |
| Dixon School Park            | (G)      | R3  | 9331 Diamond Road                                 |
| Hugh Boyd Red – full         | (AT)     |     |                                                   |
| Hugh Boyd Blue – full        | (AT)     |     |                                                   |
| Hugh Boyd White – mini       | (AT)     | R5  | 9200 No. 1 Road                                   |
| Hugh Boyd Yellow – mini      | (AT)     | nο  | 9200 No. 1 Road                                   |
| Hugh Boyd Oval – full        | (G)      |     |                                                   |
| Hugh Boyd South – full       | (G)      |     |                                                   |
| Kidd School Park             | (G)      | R6  | 10851 Shell Road                                  |
| Kilgour School Park          | (G)      | R18 | 8580 Kilgour Place                                |
| King George Park             | (G & AT) | R19 | 12360 Cambie Road                                 |
| London School Park           | (G)      | R8  | 10331 Gilbert Road                                |
| McMath School Park           | (G)      | R23 | 4251 Garry Street                                 |
| McNair School Park           | (G)      | R9  | 9460 No. 4 Road                                   |
| Manoah Steves                | (G)      | R17 | 10111 4 <sup>th</sup> Avenue (#1 Road & Williams) |
| Minoru Oval                  | (AT)     |     | 7191 Granville Avenue                             |
| Minoru #2                    | (AT)     | R10 |                                                   |
| Minoru #3                    | (G)      |     |                                                   |
| Mitchell School Park         | (G)      | R11 | 12091 Cambie Road                                 |

| RICHMOND SCHOOLS / PARKS (R) | TYPE | #   | ADDRESS                   |
|------------------------------|------|-----|---------------------------|
| Palmer School Park           | (G)  | R12 | 8120 St. Albans Road      |
| Richmond High School         | (AT) | R21 | 7171 Minoru Blvd.         |
| Rideau School Park           | (G)  | R13 | 8560 Demorest Drive       |
| South Arm Park               | (G)  | R14 | 8680 / 9220 Williams Road |
| Steveston High School Park   | (G)  | R15 | 10440 No. 2 Road          |
| Talmey                       | (G)  | R20 | 9500 Kilby Drive          |
| Walter Lee School Park       | (G)  | R7  | 9491 Ash Street           |
| Whiteside School Park        | (G)  | R16 | 9262 Williams Road        |

### **RICHMOND PLAYING FIELDS 2016 / 2017**